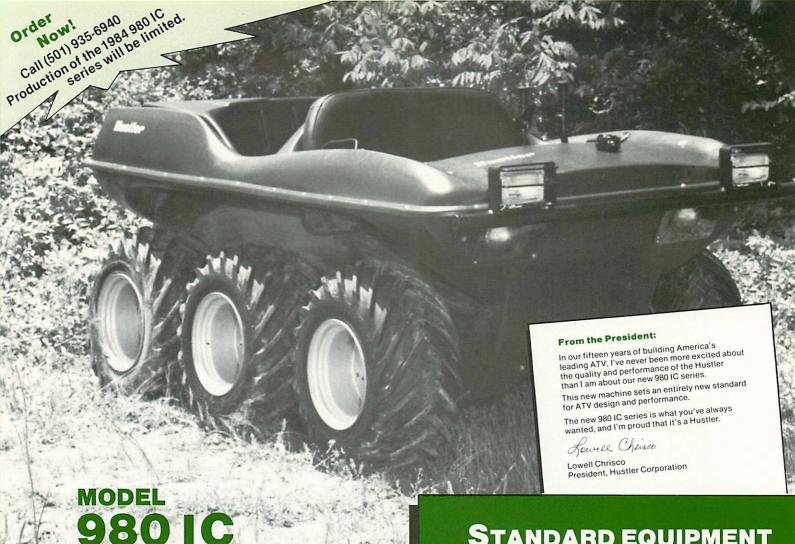

## Model 980 IC incorporates these exclusive heavy duty features:

Lower gearing, heat treated sprocket assemblies, 30% stronger final drive chains, triple-lip sealed inside bearings, 50% stronger axles and 26" magnum tires.

# STANDARD EQUIPMENT

Electric Start • Sealed Beam Headlights • Deep Foam-Padded Front Seat • Hunter Green Color • Tool Pouch . Headlight Shields . Boat-Type Drainplug • Back-Up Starter • Cigarette Lighter • Front Steel Bumper • Trailer Hitch

I/C Series engines distinctively labeled: The engine is equipped with features for Industrial/Commercial use.