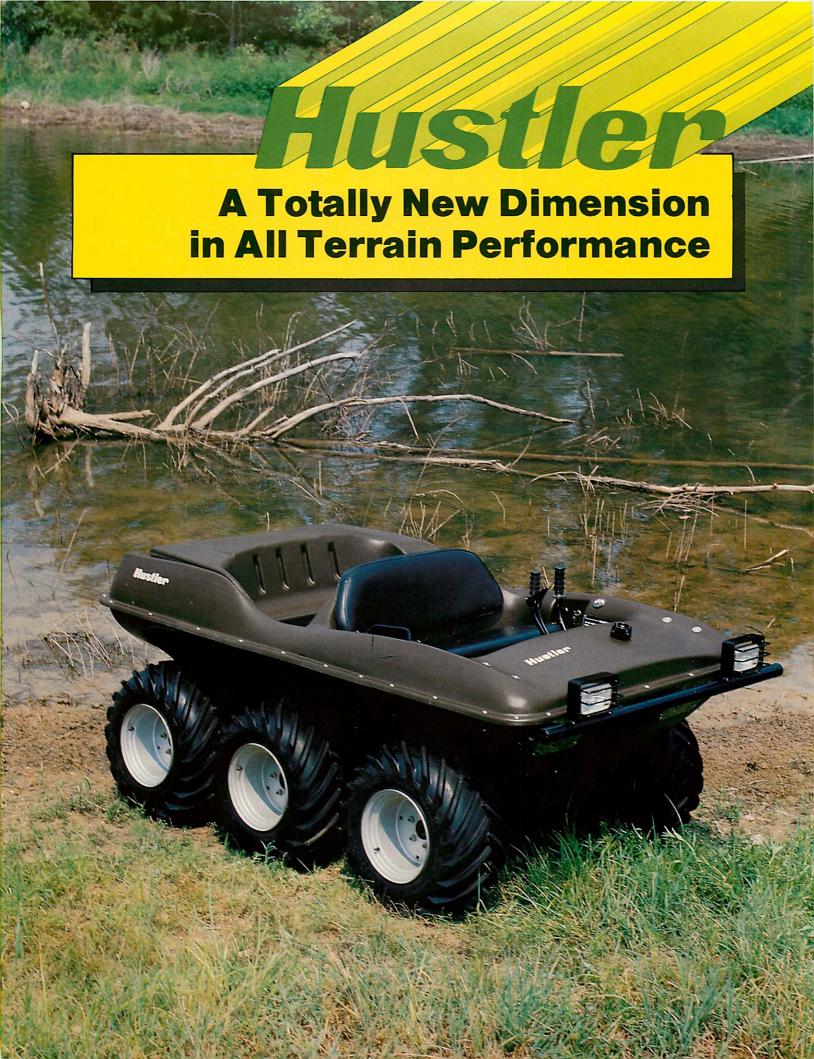

A Hustler is built tough! Tough because it has to carry its cargo over the roughest possible country without problems.

To insure this toughness, Hustler incorporates a formed steel inner frame inside its high-density polyethylene body. This structural combination provides a remarkably high resistance to damage.

Add to these features a completely enclosed, super-quiet engine compartment, heavy duty chain drive, rugged low pressure high traction tires...and you have a longtime dependable performer that will get you where you want to go...then bring you home again.

If you're looking for roominess, Hustler has that, too! Four adult passengers can ride comfortably on Hustler's front and rear benchtype seating. Room for the whole family or ample space to carry the large load. And should you need more carrying space, just add the optional rear cargo rack.

#### **MANEUVERABILITY:**

The Hustler has positive all six wheel drive that allows easy handling on land and in water. Its low-pressure tires are puncture resistant and their stability provides responsive steering and superior traction on ground and water.