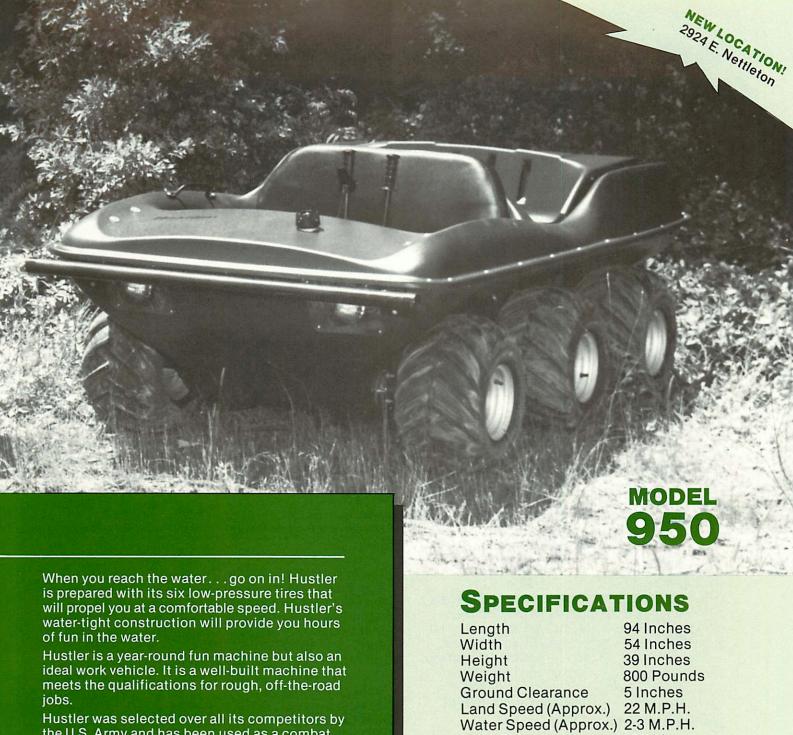

# SPECIFICATIONS

94 Inches Lenath Width 56 Inches Height 46 Inches Weight 1070 Lbs. **Ground Clearance** 8 Inches Land Speed (Approx.) 26 M.P.H. Water Speed (Approx.) 4-5 M.P.H. Load Capacity (Land) 850 Lbs. for Maximum Efficiency

Load Capacity (Land) 650 Lbs.

#### **MANEUVERABILITY:**

The Hustler has positive all six wheel drive that allows easy handling on land and in water. Its low-pressure tires are puncture resistant and their stability provides responsive steering and superior traction on ground and water.